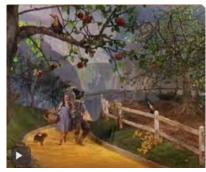

'The twister/tornado'

'The cornfield'

'The orchard'

Please pick ONE of the above to draw on A4 paper and colour it in with colouring pencils, (NOT FELT TIP PENS). The examples above are just to give you some ideas!