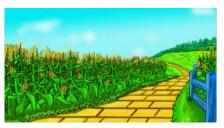

'The twister/tornado'

'The cornfield'

'The orchard'

Please pick ONE of the above to draw on A4 paper and colour it in with colouring pencils, (NOT FELT TIP PENS). The examples above are just to give you some ideas!