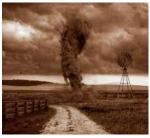

'The twister/tornado'

'The cornfield'

'The orchard'

Please pick ONE of the above to draw on A4 paper and colour it in with colouring pencils, (NOT FELT TIP PENS). The examples above are just to give you some ideas!