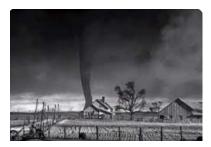

'The twister/tornado'

'The cornfield'

'The orchard'

Please pick ONE of the above to draw on A4 paper and colour it in with colouring pencils, (NOT FELT TIP PENS). The examples above are just to give you some ideas!