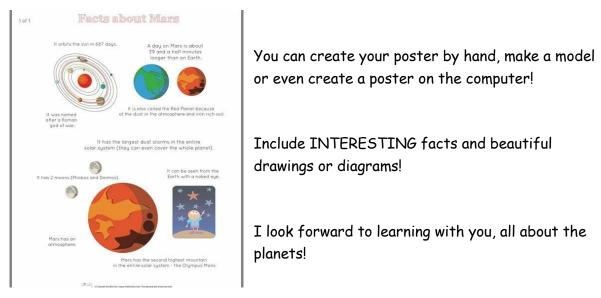

Below is an example on one made on the computer:

Below is an example on one made on the computer:

You can create your poster by hand, make a model or even create a poster on the computer!

Include INTERESTING facts and beautiful drawings or diagrams!

I look forward to learning with you, all about the planets!